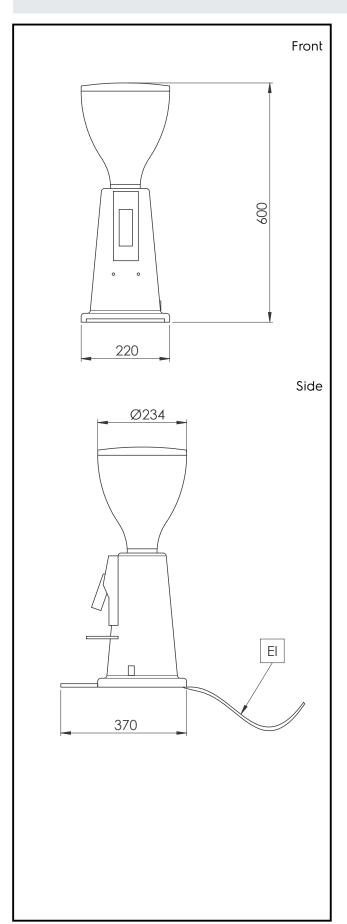

## Coffee System Grind on-demand Coffee Grinder Coffee Grinder, Flat 75 mm

Electric

Supply voltage: 230 V/1N ph/50/60 Hz

230 mm

370 mm

Electrical power max.: 0.34 kW CE-SCHUKO Plug type:

**Key Information:** 

External dimensions,

Width:

External dimensions, Depth:

External dimensions,

600 mm Height: Net weight: 11 kg Shipping weight: 13 kg Shipping height: 700 mm Shipping width: 440 mm Shipping depth: 300 mm Shipping volume:  $0.09 \text{ m}^3$ 