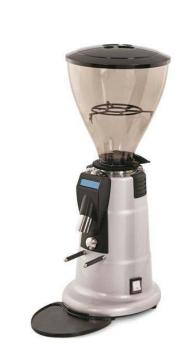

## Coffee System Grind on-demand Coffee Grinder Coffee Grinder, Flat 75 mm

| ITEM #  |  |
|---------|--|
| MODEL # |  |
| NAME #  |  |
| SIS #   |  |
| AIA#    |  |

602546 (GRNDEM600)

Grind-on-demand Coffee Grinder, flat, 75mm

## **Main Features**

- The on-demand grinders guarantee the freshest coffee and the highest quality in every cup brewed.
- The grinder have an electronic timer to program the dose setting, as well as continuous dose.
- The micrometric grinding regulation ensures exceptional accuracy and results.